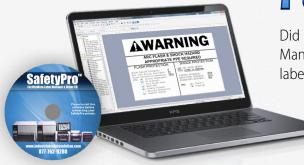

Get More From Your Labeler!

Facility Ware

Did you know that we now ship the full version of our FacilityWare Label Manager software with every SafetyPro printer we sell? You'll get a complete labeling software package that is:

- Easy to use, designed with labeling in mind
  - Quick to learn, you'll be printing in minutes
  - Packed with over 2500 useful labeling images and clips
  - Has over 4500 pre-made and pre-formatted label templates
  - Makes edge-to-edge text in any font and size
  - Includes RTK and Arc Flash labeling software packages